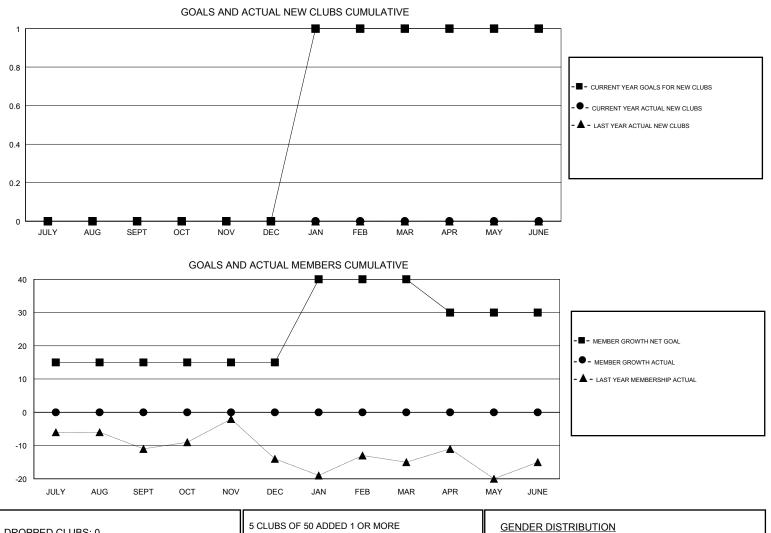

### GMT CA

| Clubs                 |               |           |               | Members               |                           |                         |                                                    |
|-----------------------|---------------|-----------|---------------|-----------------------|---------------------------|-------------------------|----------------------------------------------------|
| RESULTS FOR 2018-2019 |               |           |               | RESULTS FOR 2018-2019 |                           |                         |                                                    |
| QUARTER               | NEW CLUB GOAL | NEW CLUBS | DROPPED CLUBS | QUARTER               | MEMBER GROWTH NET<br>GOAL | MEMBER GROWTH<br>ACTUAL | DROPPED<br>MEMBERS ACTUAL<br>(including transfers) |
| JULY/AUG/SEPT         | 0             | 0         | 0             | JULY/AUG/SEPT         | 15                        | 13                      | 12                                                 |
| OCT/NOV/DEC           | 0             | 0         | 0             | OCT/NOV/DEC           | 0                         | 0                       | 0                                                  |
| JAN/FEB/MAR           | 1             | 0         | 0             | JAN/FEB/MAR           | 25                        | 0                       | 0                                                  |
| APR/MAY/JUNE          | 0             | 0         | 0             | APR/MAY/JUNE          | -10                       | 0                       | 0                                                  |

| DROPPED CLUBS: 0 |          | 5 CLUBS OF 50 ADDED 1 OR MORE<br>NEW MEMBERS | GENDER DISTRIBUTION<br>MALE 871 (67.15%)<br>FEMALE 426 (32.85%) |      |
|------------------|----------|----------------------------------------------|-----------------------------------------------------------------|------|
| DROPPED MEMBERS  |          |                                              | Women Percentage Fiscal Year Goal: 35%                          |      |
| DECEASED         | 0        | CLICK HERE FOR CUMULATIVE                    | TOTAL FAMILY UNIT MEMBERS                                       |      |
| CLUB CANCELLED   | 0        | MEMBERSHIP DATA                              |                                                                 | 160  |
| OTHER            | 12       |                                              | FAMILY MEMBERS PAYING HALF<br>DUES                              |      |
| TOTAL            | 12       |                                              |                                                                 |      |
| MDD0404          | <b>.</b> |                                              |                                                                 | 4 64 |